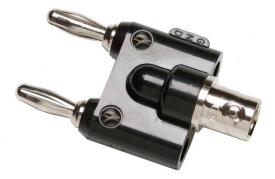

# Fluke BP881 BNC to Male Double Stacking Banana Plug

### Product overview: Fluke BP881 BNC to Male Double Stacking Banana Plug

Designed to easily connect your DMM to a BNC patch cord. Use this adapter when connecting accessories that have a male BNC output.

#### Fluke BP881

BNC to Male Double Stacking Banana Plug